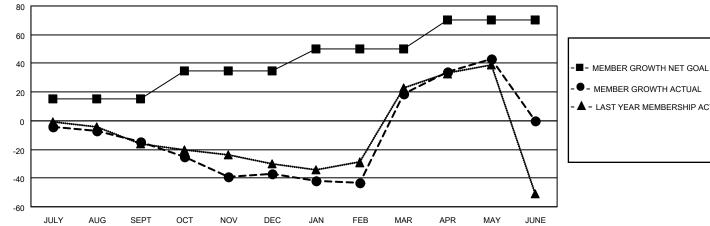

## GAT MONTHLY MEMBERSHIP PROGRESS REPORT

**Multiple District 109** 

Results as of: 5/31/2023

**LOCATION: ICELAND** 

| Clubs                 |               |           |               | Members               |                           |                         |                                                    |  |
|-----------------------|---------------|-----------|---------------|-----------------------|---------------------------|-------------------------|----------------------------------------------------|--|
| RESULTS FOR 2022-2023 |               |           |               | RESULTS FOR 2022-2023 |                           |                         |                                                    |  |
| QUARTER               | NEW CLUB GOAL | NEW CLUBS | DROPPED CLUBS | QUARTER               | MEMBER GROWTH NET<br>GOAL | MEMBER GROWTH<br>ACTUAL | DROPPED<br>MEMBERS ACTUAL<br>(including transfers) |  |
| JULY/AUG/SEPT         | 0             | 0         | 0             | JULY/AUG/SE           | PT 15                     | 11                      | 25                                                 |  |
| OCT/NOV/DEC           | 0             | 0         | 0             | OCT/NOV/DEC           | 20                        | 19                      | 41                                                 |  |
| JAN/FEB/MAR           | 1             | 1         | 0             | JAN/FEB/MAR           | 15                        | 93                      | 37                                                 |  |
| APR/MAY/JUNE          | 0             | 0         | 0             | APR/MAY/JUN           | IE 20                     | 36                      | 12                                                 |  |