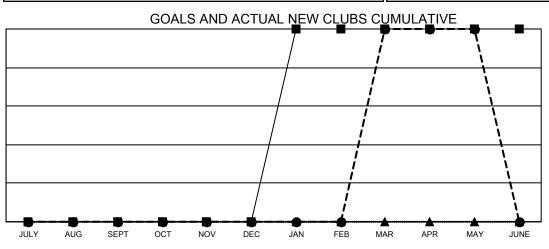

## GAT MONTHLY MEMBERSHIP PROGRESS REPORT

**Multiple District 109** 

Results as of: 5/31/2023

**LOCATION: ICELAND** 

| Clubs                 |               |           |               | Members               |                           |                         |                                                    |  |
|-----------------------|---------------|-----------|---------------|-----------------------|---------------------------|-------------------------|----------------------------------------------------|--|
| RESULTS FOR 2022-2023 |               |           |               | RESULTS FOR 2022-2023 |                           |                         |                                                    |  |
| QUARTER               | NEW CLUB GOAL | NEW CLUBS | DROPPED CLUBS | QUARTER               | MEMBER GROWTH NET<br>GOAL | MEMBER GROWTH<br>ACTUAL | DROPPED<br>MEMBERS ACTUAL<br>(including transfers) |  |
| JULY/AUG/SEPT         | 0             | 0         | 0             | JULY/AUG/SE           | PT 15                     | 11                      | 25                                                 |  |
| OCT/NOV/DEC           | 0             | 0         | 0             | OCT/NOV/DEC           | 20                        | 19                      | 41                                                 |  |
| JAN/FEB/MAR           | 1             | 1         | 0             | JAN/FEB/MAR           | 15                        | 93                      | 37                                                 |  |
| APR/MAY/JUNE          | 0             | 0         | 0             | APR/MAY/JUN           | IE 20                     | 36                      | 12                                                 |  |